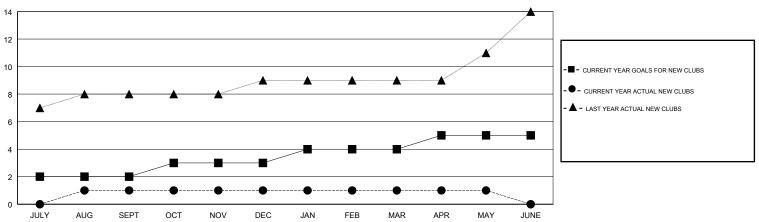

## GOALS AND ACTUAL NEW CLUBS CUMULATIVE

| DROPPED CLUBS: 13  DROPPED MEMBERS |     | 57 CLUBS OF 121 ADDED 1 OR MORE<br>NEW MEMBERS | GENDER DISTRIBUTION  MALE 3,335 (85.38%)  FEMALE 571 (14.62%)  Women Percentage Fiscal Year Goal: 30% |       |
|------------------------------------|-----|------------------------------------------------|-------------------------------------------------------------------------------------------------------|-------|
| DECEASED                           | 15  | CLICK HERE FOR CUMULATIVE  MEMBERSHIP DATA     | TOTAL FAMILY UNIT MEMBERS                                                                             | 1,083 |
| CLUB CANCELLED                     | 379 |                                                |                                                                                                       | 504   |
| OTHER                              | 303 |                                                | FAMILY MEMBERS PAYING HALF DUES                                                                       | 564   |
| TOTAL                              | 697 |                                                |                                                                                                       |       |